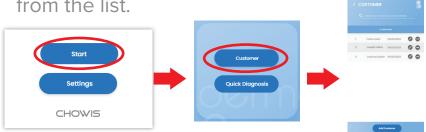

#### CONNECTING DEVICE TO PHONE

- 1. Turn on Bluetooth \$\\$\\$\ on your phone.
- 2. Open DermoPico Hair App.
- 3. Choose Product ID of device to connect via Bluetooth.

- 4. After connecting device, press start.
- 5. Select Quick Diagnosis for quick usage.

#### **QUICK DIAGNOSIS**

1. Quick Diagnosis only needs gender, birthyear, and ethnicity to make a quick analysis of the hair; thus, results may not be saved to a customer's record.