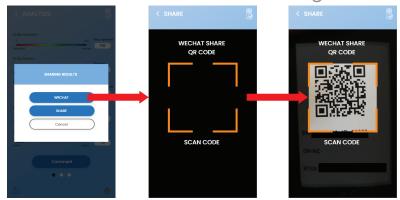

#### **SHARE RESULTS**

1. After performing analysis, you can send results to your customer via the share function button.

Tap Share icon below Analysis, Pop-up will show:

- Share via E-mail or Social media platform.

- Share via WeChat QR Code Scanning