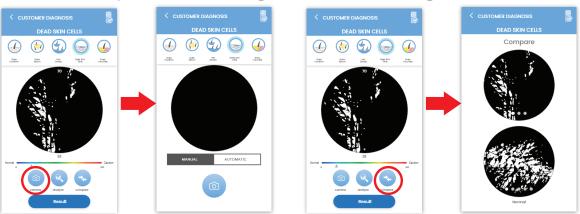

#### ANALYZING DEAD SKIN CELLS

1. Choose Hair Density on the App, this will make icon Active.

2. Take image of the Scalp, Position it at the crown area of the head, focus on the scalp. Tap Analyze to show result.

3. Tap on Capture again to retake image or tap on compare to compare taken image from set of image references.