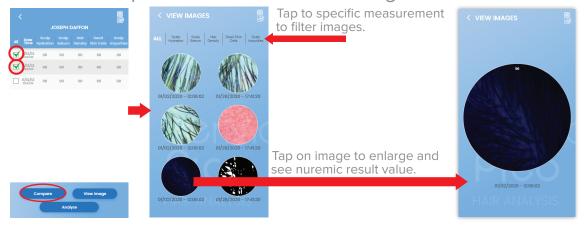

#### **VIEW ANALYSIS RESULT**

1. Open main screen page

2. Press start, customer and choose customer name

3. Search Customer and Tap on the Customer Row to view results History.

4. Tap directly on the date with row data to show results. Slide on Results page to view Bar Graph/Pie Graph and images taken from analysis.

#### COMPARE COMPARE IMAGES

1. Open main screen page

2. Press start, customer and choose customer name from the list.

3. Search Customer and Tap on the Customer Row to view results History.

4. Tap on Checkbox beside the date to select it, user may choose 2 or more results to compare images then tap on the Compare Button to show all images under it.