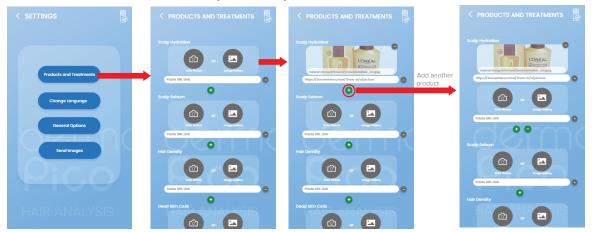

#### **GENERAL OPTIONS**

- 1. On Main page, tap Settings and go tap Product & Treatments.
- 2. Page will show input for every measurement, add image and URL for the specific product.