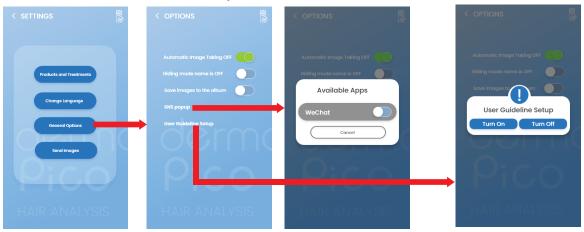

#### **GENERAL OPTIONS**

- 1. On Main page, tap Settings and go tap Genral Options.
- 2. Options may be enabled/disabled by tapping switch at the right side, SNS pop-up enables/disables function for WeChat.
- 3. User Guidline Setup On/Off switch