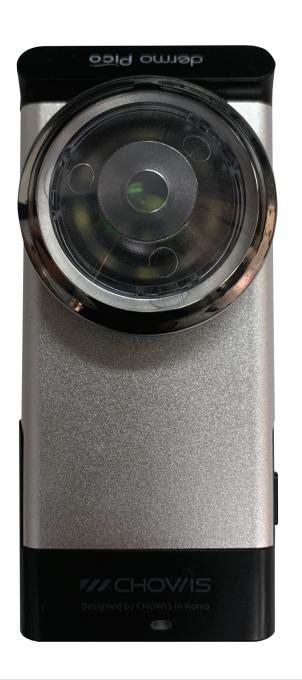

dpi harris
user manual



# dermo Pico For more information visit us at www.chowis.com

# CONTENTS

| Device Overview                                       | 1   |
|-------------------------------------------------------|-----|
| Package Inclusions                                    | 1   |
| • How to Use:                                         |     |
| Attaching Device to Phone                             | 2   |
| <ul> <li>Installing the DermoPico Hair App</li> </ul> | .3  |
| Connecting Device to Phone                            |     |
| Registering New Customer                              |     |
| Quick Diagnosis                                       |     |
| <ul><li>Measurements:</li></ul>                       |     |
| Analyzing Scalp Hydration                             | .7  |
| Analyzing Scalp Se