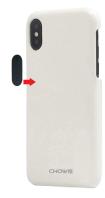

#### ATTACHING DEVICE TO PHONE

1. Press switch button of the dpi Harris device for 3 seconds

2. Put paper film guide on your phone and attach the guide.

3. Attach the dpi Harris device on the metal guide of the smart phone ( or the phone cover )