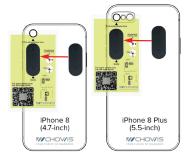

#### ATTACHING DEVICE TO PHONE

1. Press switch button of the dpi Harris device for 3 seconds

2. Put paper film guide on your phone and attach the guide.

3. Attach the dpi Harris device on the metal guide of the smart phone ( or the phone cover )