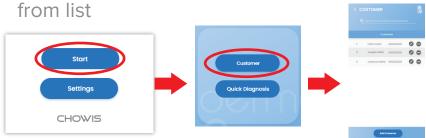

#### CONNECTING DEVICE TO PHONE

- 1. Turn on Bluetooth \$\\$\\$\ on your phone.
- 2. Open DermoPico Hair App.
- 3. Choose Product ID of device to connect via Bluetooth.

- 4. After connecting device, press start.
- 5. Select Quick Diagnosis for quick usage.

#### **QUICK DIAGNOSIS**

1. Quick Diagnosis only needs gender, birthyear, and ethnicity to make a quick analysis of the hair; thus, results may not be saved to a customer's record.