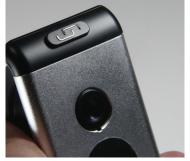

# **DEVICE OVERVIEW**

- 1. Moisture sensor
- 2. Magnetic attachment
- 3. Serial Number
- 4. Light Indicator

- 5. Micro-USB B port
- 6. Non-removable lens
- 7. Switch On/Off