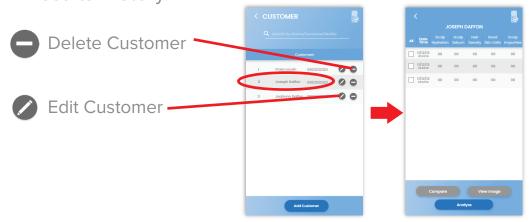

#### REGISTERING NEW CUSTOMER

1. Tap Start button, choose Customer then tap Add Customer at the button part, pop up will appear to either to scan the WeChat QR Code or Input manually customer details.

2. Tap on WeChat QR Scan button to Scan Customer's WeChat QR code, this will provide customer's personal information then the Save button will be enabled then tap save.

#### **VIEW ANALYSIS RESULT**

1. Open main screen page

2. Press start, customer and choose customer name

3. Search Customer and Tap on the Customer Row to view results History.

4. Tap directly on the date with row data to show results. Slide on Results page to view Bar Graph/Pie Graph and images taken from analysis.

#### COMPARE COMPARE RESULTS

1. Open main screen page

2. Press start, customer and choose customer name from the list.

3. Search Customer and Tap on the Customer Row to view results History.

4. Tap on Checkbox beside the date to select it, user may choose 2 or more results to compare, then tap on the Compare Button.