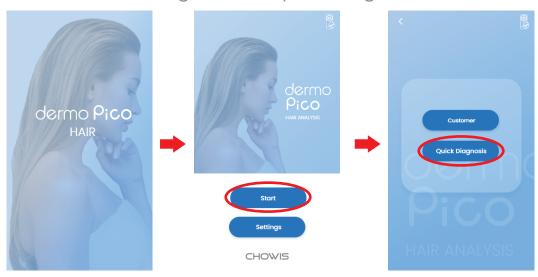

#### CONNECTING DEVICE TO PHONE

- 1. Turn on Bluetooth \$\\$\\$\ on your phone.
- 2. Open DermoPico Hair App.
- 3. Choose Product ID of device to connect via Bluetooth.

- 4. After connecting device, press start.
- 5. Select Quick Diagnosis for quick usage.

#### **QUICK DIAGNOSIS**

1. Quick Diagnosis only needs gender, birthyear, and ethnicity to make a quick analysis of the hair; thus, results may not be saved to a customer's record.