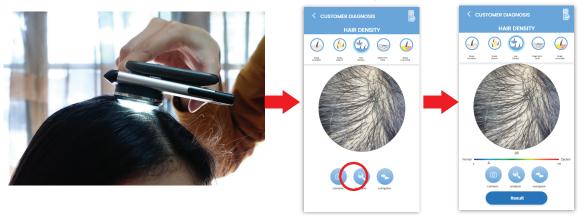

#### ANALYZING HAIR DENSITY

1. Choose Hair Density on the App, this will make icon Active.

2. Take image of the Hair, Position it at the crown area of the head, focus on the scalp. Tap Analyze to show result.

3. Tap on Capture again to retake image or tap on compare to compare taken image from set of image references.