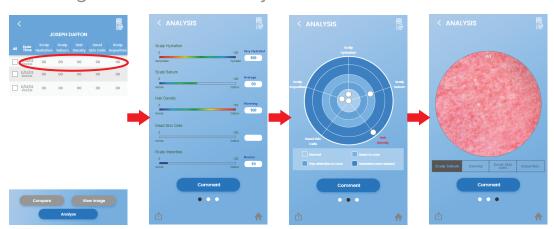

#### **VIEW ANALYSIS RESULT**

1. Open main screen page

2. Press start, customer and choose customer name

3. Search Customer and Tap on the Customer Row to view results History.

4. Tap directly on the date with row data to show results. Slide on Results page to view Bar Graph/Pie Graph and images taken from analysis.

#### **ANALYZING SCALP HYDRATION**

1. Select the Scalp Hydration icon

- 2. Place the Hydration Sensor on the scalp
- 3. Press button on device or Tap Scalp location on App.

4. App will display done analysis and result of measurement.

#### **ANALYZING SCALP SEBUM**

1. Choose Sebum function on the App, the Active icon of the measurement will light up.

2. Dab the pink area of on the Sebum Paper on the hair scalp for 3 seconds.

- 3. Take an image of the Sebum Paper, make sure to include all the pink areas on capture.
- 4. Tap Analyze Button to analyze Image and show result.

#### ANALYZING HAIR DENSITY

1. Choose Hair Density on the App, this will make icon Active.

2. Take image of the Hair, Position it at the crown area of the head, focus on the scalp. Tap Analyze to show result.

#### ANALYZING DEAD SKIN CELLS

1. Choose Hair Density on the App, this will make icon Active.

2. Take image of the Scalp, Position it at the crown area of the head, focus on the scalp. Tap Analyze to show result.

#### **ANALYZING SCALP IMPURITIES**

1. Choose Hair Density on the App, this will make icon Active.

2. Take image of the Scalp, Position it at the crown area of the head, focus on the scalp. Tap Analyze to show result.