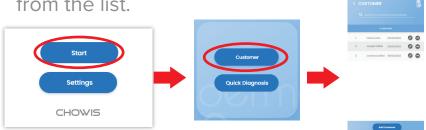

#### REGISTERING NEW CUSTOMER

1. Tap Start button, choose Customer then tap Add Customer at the button part, pop up will appear to either to scan the WeChat QR Code or Input manually customer details.

2. Tap on WeChat QR Scan button to Scan Customer's WeChat QR code, this will provide customer's personal information then the Save button will be enabled then tap save.

#### **REGISTERING NEW CUSTOMER**

1. Manual Input information, customer must read the agreement and put checkmark on textbox to proceed, then the Save button will be enabled then tap save.

#### **QUICK DIAGNOSIS**

1. Quick Diagnosis only needs gender, birthyear, and ethnicity to make a quick analysis of the hair; thus, results may not be saved to a customer's record.