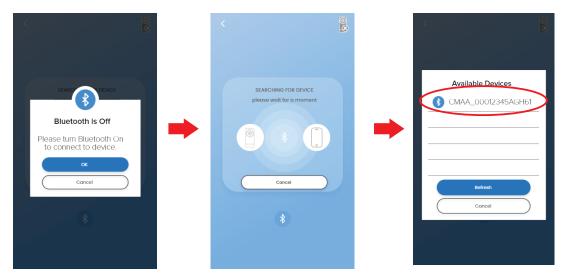

#### CONNECTING DEVICE TO PHONE

- 1. Turn on Bluetooth \$\\$\\$\ on your phone.
- 2. Open DermoPico Hair App.
- 3. Choose Product ID of device to connect via Bluetooth.

- 4. After connecting device, press start.
- 5. Select Quick Diagnosis for quick usage.

NOTE: If connection was successful, Bluetooth indicator will change to BLUE if not it is GRAY