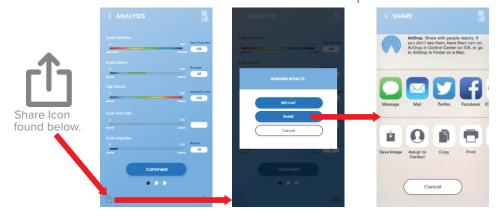

#### **SHARE RESULTS**

1. After performing analysis, you can send results to your customer via the share function button.

Tap Share icon below Analysis, Pop-up will show:

- Share via E-mail or Social media platform.

- Share via WeChat QR Code Scanning

#### **ADD COMMENTS**