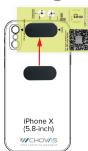

#### ATTACHING DEVICE TO PHONE

1. Press switch button of the dpi Harris device for 3 seconds

2. Put paper film guide on your phone and attach the guide.

3. Attach the dpi Harris device on the metal guide of the smart phone ( or the phone cover )