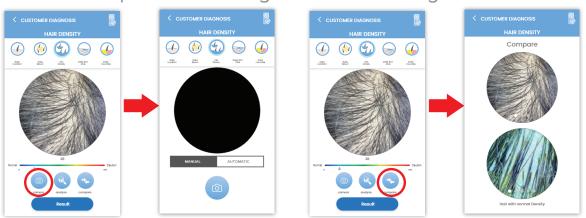

#### ANALYZING HAIR DENSITY

1. Choose Hair Density on the App, this will make icon Active.

2. Take image of the Hair, Position it at the crown area of the head, focus on the scalp. Tap Analyze to show result.

3. Tap on Capture again to retake image or tap on compare to compare taken image from set of image references.