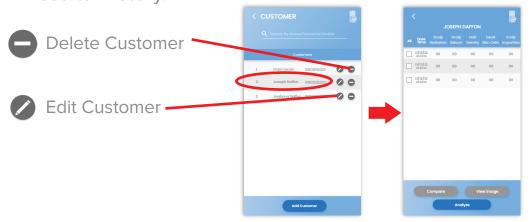

#### REGISTERING NEW CUSTOMER

1. Tap Start button, choose Customer then tap Add Customer at the button part, pop up will appear to either to scan the WeChat QR Code or Input manually customer details.

2. Tap on WeChat QR Scan button to Scan Customer's WeChat QR code, this will provide customer's personal information then the Save button will be enabled then tap save.

#### **REGISTERING NEW CUSTOMER**

1. Manual Input information, customer must read the agreement and put checkmark on textbox to proceed, then the Save button will be enabled then tap save.