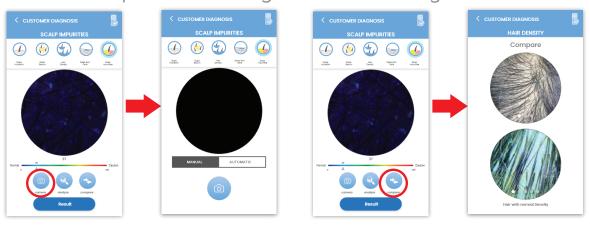

#### **ANALYZING SCALP IMPURITIES**

1. Choose Hair Density on the App, this will make icon Active.

2. Take image of the Scalp, Position it at the crown area of the head, focus on the scalp. Tap Analyze to show result.

3. Tap on Capture again to retake image or tap on compare to compare taken image from set of image references.

#### ANALYZING HAIR DENSITY

1. Choose Hair Density on the App, this will make icon Active.

2. Take image of the Hair, Position it at the crown area of the head, focus on the scalp. Tap Analyze to show result.