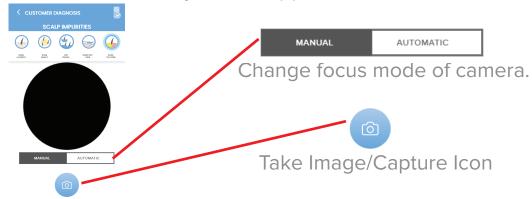

#### **ANALYZING SCALP IMPURITIES**

1. Choose Hair Density on the App, this will make icon Active.

2. Take image of the Scalp, Position it at the crown area of the head, focus on the scalp. Tap Analyze to show result.

3. Tap on Capture again to retake image or tap on compare to compare taken image from set of image references.