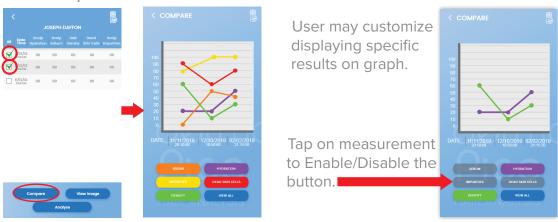

#### COMPARE COMPARE RESULTS

1. Open main screen page

2. Press start, customer and choose customer name from the list.

3. Search Customer and Tap on the Customer Row to view results History.

4. Tap on Checkbox beside the date to select it, user may choose 2 or more results to compare, then tap on the Compare Button.

#### COMPARE COMPARE IMAGES

1. Open main screen page

2. Press start, customer and choose customer name from the list.

3. Search Customer and Tap on the Customer Row to view results History.

4. Tap on Checkbox beside the date to select it, user may choose 2 or more results to compare images then tap on the Compare Button to show all images under it.