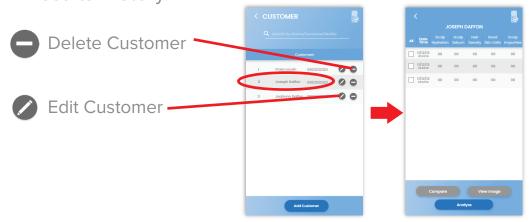

#### COMPARE COMPARE RESULTS

1. Open main screen page

2. Press start, customer and choose customer name from the list.

3. Search Customer and Tap on the Customer Row to view results History.

4. Tap on Checkbox beside the date to select it, user may choose 2 or more results to compare, then tap on the Compare Button.

#### COMPARE COMPARE IMAGES

1. Open main screen page

2. Press start, customer and choose customer name from the list.

3. Search Customer and Tap on the Customer Row to view results History.

4. Tap on Checkbox beside the date to select it, user may choose 2 or more results to compare images then tap on the Compare Button to show all images under it.