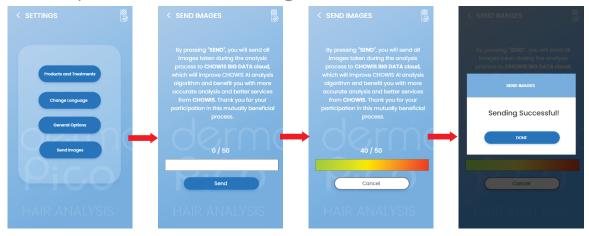

#### SEND IMAGES

- 1. Last button in Settings, this allows user to sync images of the customer to be saved at Chowis Server.
- 2. Tap Send to transfer images, wait for transfer to be done.