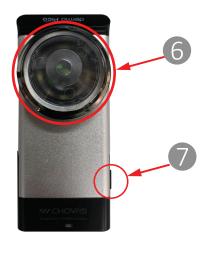

# **DEVICE OVERVIEW**

- 1. Moisture sensor
- 2. Magnetic attachment
- 3. Serial Number
- 4. Light Indicator

- 5. Micro-USB B port
- 6. Non-removable lens
- 7. Switch On/Off