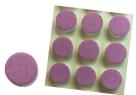

Magnet (2)

Sebum Paper (1 Pack - 100pcs.)

#### **ANALYZING SCALP SEBUM**

1. Choose Sebum function on the App, the Active icon of the measurement will light up.

2. Dab the pink area of on the Sebum Paper on the hair scalp for 3 seconds.

- 3. Take an image of the Sebum Paper, make sure to include all the pink areas on capture.
- 4. Tap Analyze Button to analyze Image and show result.