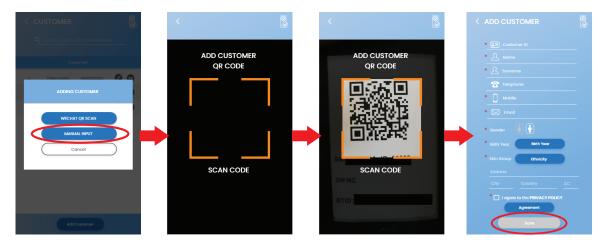

#### REGISTERING NEW CUSTOMER

1. Tap Start button, choose Customer then tap Add Customer at the button part, pop up will appear to either to scan the WeChat QR Code or Input manually customer details.

2. Tap on WeChat QR Scan button to Scan Customer's WeChat QR code, this will provide customer's personal information then the Save button will be enabled then tap save.

#### **REGISTERING NEW CUSTOMER**

1. Manual Input information, customer must read the agreement and put checkmark on textbox to proceed, then the Save button will be enabled then tap save.