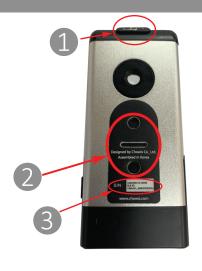

# **DEVICE OVERVIEW**

- 1. Moisture sensor
- 2. Magnetic attachment
- 3. Serial Number
- 4. Light Indicator

- 5. Micro-USB B port
- 6. Non-removable lens
- 7. Switch On/Off