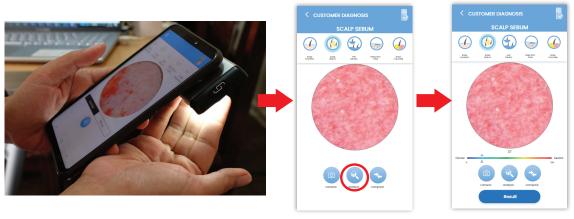

#### **ANALYZING SCALP HYDRATION**

1. Select the Scalp Hydration icon

- 2. Place the Hydration Sensor on the scalp
- 3. Press button on device or Tap Scalp location on App.

4. App will display done analysis and result of measurement.