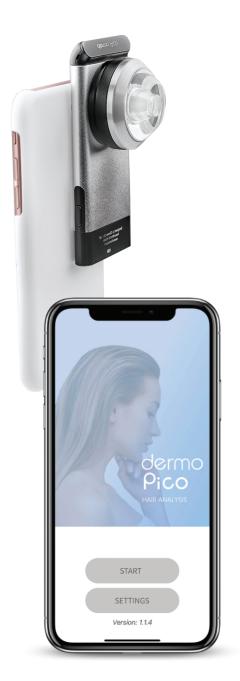

#### INSTALLING THE DPI HAIR PICO APP

- 1. Open App Store/Play Store and search "Chowis."
- 2. Select DermoPico Hair app and tap "get" to install.

#### CONNECTING DEVICE TO PHONE

- 1. Turn on Bluetooth \$\\$\\$\ on your phone.
- 2. Open DermoPico Hair App.
- 3. Choose Product ID of device to connect via Bluetooth.

- 4. After connecting device, press start.
- 5. Select Quick Diagnosis for quick usage.