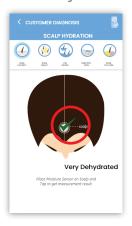

#### **ANALYZING SCALP HYDRATION**

1. Select the Scalp Hydration icon

- 2. Place the Hydration Sensor on the scalp
- 3. Press button on device or Tap Scalp location on App.

4. App will display done analysis and result of measurement.