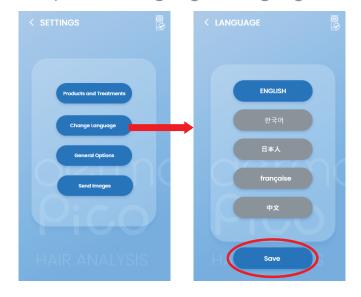

#### **CHANGE LANGUAGE**

- 1. On Main page, tap Settings and go tap Change Language.
- 2. Select the Specific Language to highlight then press save.