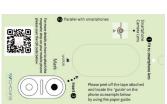

#### ATTACHING DEVICE TO PHONE

1. Press switch button of the dpi Harris device for 3 seconds

2. Put paper film guide on your phone and attach the guide.

3. Attach the dpi Harris device on the metal guide of the smart phone ( or the phone cover )