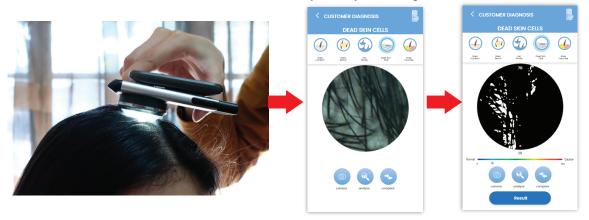

#### ANALYZING DEAD SKIN CELLS

1. Choose Hair Density on the App, this will make icon Active.

2. Take image of the Scalp, Position it at the crown area of the head, focus on the scalp. Tap Analyze to show result.

3. Tap on Capture again to retake image or tap on compare to compare taken image from set of image references.