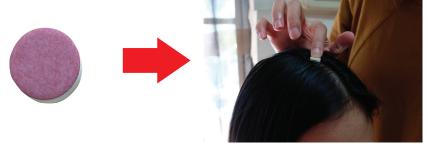

#### **ANALYZING SCALP SEBUM**

1. Choose Sebum function on the App, the Active icon of the measurement will light up.

2. Dab the pink area of on the Sebum Paper on the hair scalp for 3 seconds.

- 3. Take an image of the Sebum Paper, make sure to include all the pink areas on capture.
- 4. Tap Analyze Button to analyze Image and show result.