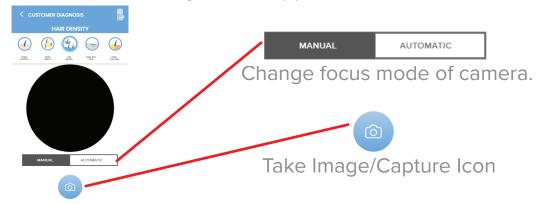

#### ANALYZING HAIR DENSITY

1. Choose Hair Density on the App, this will make icon Active.

2. Take image of the Hair, Position it at the crown area of the head, focus on the scalp. Tap Analyze to show result.

3. Tap on Capture again to retake image or tap on compare to compare taken image from set of image references.