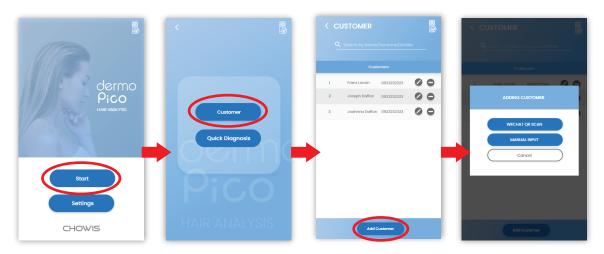

#### REGISTERING NEW CUSTOMER

1. Tap Start button, choose Customer then tap Add Customer at the button part, pop up will appear to either to scan the WeChat QR Code or Input manually customer details.

2. Tap on WeChat QR Scan button to Scan Customer's WeChat QR code, this will provide customer's personal information then the Save button will be enabled then tap save.

#### **REGISTERING NEW CUSTOMER**

1. Manual Input information, customer must read the agreement and put checkmark on textbox to proceed, then the Save button will be enabled then tap save.