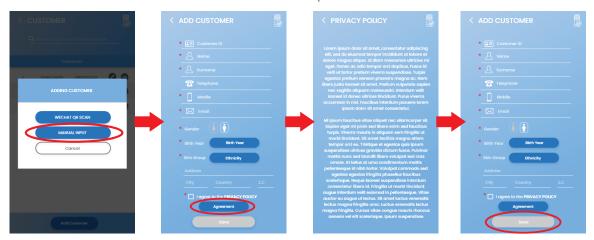

#### REGISTERING NEW CUSTOMER

1. Tap Start button, choose Customer then tap Add Customer at the button part, pop up will appear to either to scan the WeChat QR Code or Input manually customer details.

2. Tap on WeChat QR Scan button to Scan Customer's WeChat QR code, this will provide customer's personal information then the Save button will be enabled then tap save.

#### **REGISTERING NEW CUSTOMER**

1. Manual Input information, customer must read the agreement and put checkmark on textbox to proceed, then the Save button will be enabled then tap save.