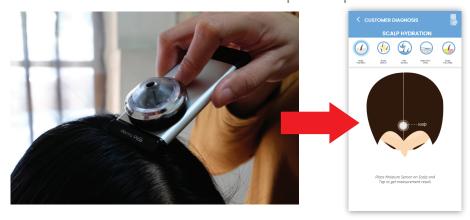

#### **ANALYZING SCALP HYDRATION**

1. Select the Scalp Hydration icon

- 2. Place the Hydration Sensor on the scalp
- 3. Press button on device or Tap Scalp location on App.

4. App will display done analysis and result of measurement.