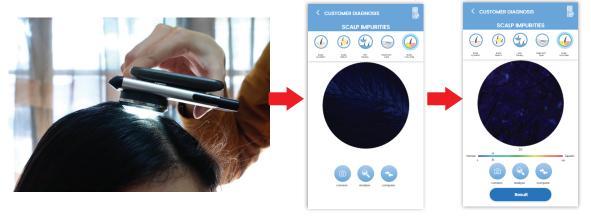

#### **ANALYZING SCALP IMPURITIES**

1. Choose Hair Density on the App, this will make icon Active.

2. Take image of the Scalp, Position it at the crown area of the head, focus on the scalp. Tap Analyze to show result.

3. Tap on Capture again to retake image or tap on compare to compare taken image from set of image references.