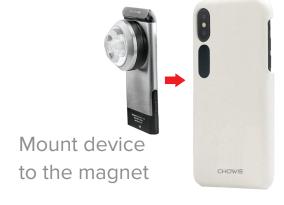

#### ATTACHING DEVICE TO PHONE

1. Press switch button of the dpi Harris device for 3 seconds

2. Put paper film guide on your phone and attach the guide.

3. Attach the dpi Harris device on the metal guide of the smart phone ( or the phone cover )