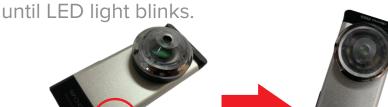

#### How will I know if the device is turned on?

Device is turned on by doing a long press of the power button. You will notice that lights are well lit and stable. If you only see blinking lights when you click the power button, it means it is not yet turned on.