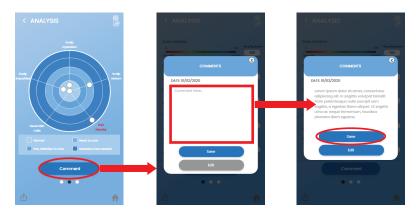

iew results History.



4. Tap on Checkbox beside the date to select it, user may choose 2 or more results to compare, then tap on the Compare Button.



#### COMPARE COMPARE IMAGES

1. Open main screen page

2. Press start, customer and choose customer name from the list.



3. Search Customer and Tap on the Customer Row to view results History.



4. Tap on Checkbox beside the date to select it, user may choose 2 or more results to compare images then tap on the Compare Button to show all images under it.



#### **SHARE RESULTS**

1. After performing analysis, you can send results to your customer via the share function button.

Tap Share icon below Analysis, Pop-up will show:

- Share via E-mail or Social media platform.



- Share via WeChat QR Code Scanning



#### **ADD COMMENTS**



# SETTINGS

#### **GENERAL OPTIONS**

- 1. On Main page, tap Settings and go tap Product & Treatments.
- 2. Page will show input for every measurement, add image and URL for the specific product.



#### **CHANGE LANGUAGE**

- 1. On Main page, tap Settings and go tap Change Language.
- 2. Select the Specific Language to highlight then press save.



# SETTINGS

#### **GENERAL OPTIONS**

- 1. On Main page, tap Settings and go tap Genral Options.
- 2. Options may be enabled/disabled by tapping switch at the right side, SNS pop-up enables/disables function for WeChat.
- 3. User Guidline Setup On/Off switch



#### SEND IMAGES

- 1. Last button in Settings, this allows user to sync images of the customer to be saved at Chowis Server.
- 2. Tap Send to transfer images, wait for transfer to be