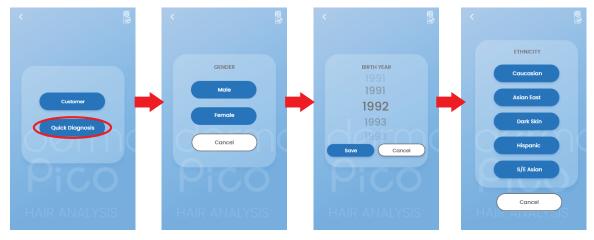

#### **QUICK DIAGNOSIS**

1. Quick Diagnosis only needs gender, birthyear, and ethnicity to make a quick analysis of the hair; thus, results may not be saved to a customer's record.