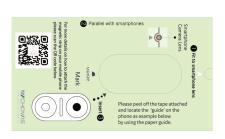

#### ATTACHING DEVICE TO PHONE

1. Press switch button of the dpi Harris device for 3 seconds

2. Put paper film guide on your phone and attach the guide.

3. Attach the dpi Harris device on the metal guide of the smart phone ( or the phone cover )