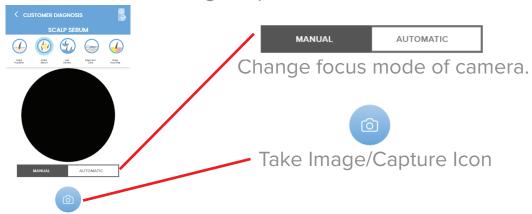

#### **ANALYZING SCALP SEBUM**

1. Choose Sebum function on the App, the Active icon of the measurement will light up.

2. Dab the pink area of on the Sebum Paper on the hair scalp for 3 seconds.

- 3. Take an image of the Sebum Paper, make sure to include all the pink areas on capture.
- 4. Tap Analyze Button to analyze Image and show result.