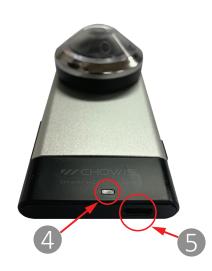

# **DEVICE OVERVIEW**

- 1. Moisture sensor
- 2. Magnetic attachment
- 3. Serial Number
- 4. Light Indicator

- 5. Micro-USB B port
- 6. Non-removable lens
- 7. Switch On/Off