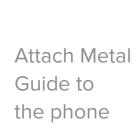

#### ATTACHING DEVICE TO PHONE

1. Press switch button of the dpi Harris device for 3 seconds

2. Put paper film guide on your phone and attach the guide.

3. Attach the dpi Harris device on the metal guide of the smart phone ( or the phone cover )